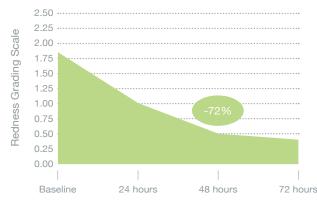

Skin Redness Appearance Study

Avenacare™ applied to test site prior to UV Exposure (1.0-1.5 MED)

Effect of Avenacare™ Oat Beta Glucan on the appearance of UV-induced redness - after-sun care

Skin Redness Appearance Study