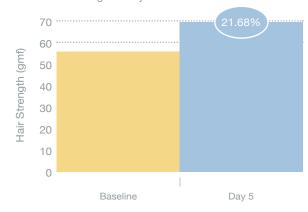

Avenacare™ applied to test site immediately after UV Exposure (1.0-1.5 MED)

Effect of Avenacare™ Oat Beta Glucan in products used for hair strength

Tensile Hair Strength Analysis via Dia-Stron Rheometer

Hair treated with 5-7ml Leave-In Conditioner containing 5% Avenacare™ Oat Beta Glucan