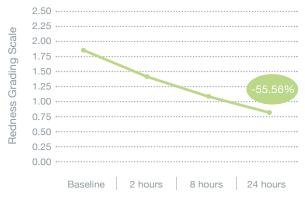

## Avenacare<sup>™</sup> benefits

Effect of Avenacare™ Oat Beta Glucan on the appearance of skin redness

Skin Redness Appearance Study

Avenacare™ applied to test site after skin irritation

Effect of Avenacare™ Oat Beta Glucan on the appearance of UV-induced redness - sun protection