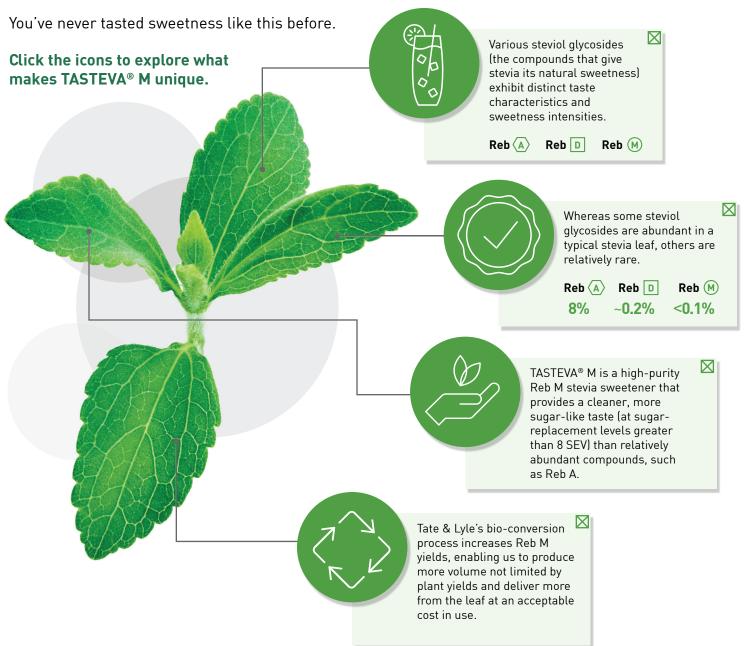

## INTRODUCING NEW TASTEVA® M STEVIA SWEETENER

## The added 'Mmm' is our Reb M.

For a clean, sugar-like taste complete with acceptable cost in use.

This is TASTEVA® M Stevia Sweetener, the new label-friendly, premium stevia sweetener that tastes remarkably like sugar. TASTEVA® M Stevia Sweetener delivers zero-calorie sweetness from the stevia leaf, providing a clean sweetness and sweet onset like sucrose without the bitter linger of conventional stevia.

What makes TASTEVA® M one of a kind? Start with the stevia leaf, converting its extract through a bio-conversion process and aqueous-only finishing step to produce our Reb M, which improves cost efficiency while still delivering a clean, sugar-like taste.